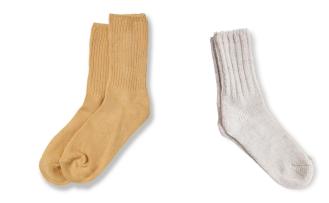

Crew Socks, knee-high socks, or tights. Can be maroon, gray, or white.

Plaid hair accessories can be purchased from Flynn & O'Hara.But any simple bow or beads may be worn as long as they are maroon, gray, black, white, or clear (beads only).

### Can be purchased elsewhere

Oxford shirt with short or long sleves

Belt is required with pants and shorts. For K-1 it is highly recommended to use elastic belts with magnetic claps

White or tan socks above the ankle