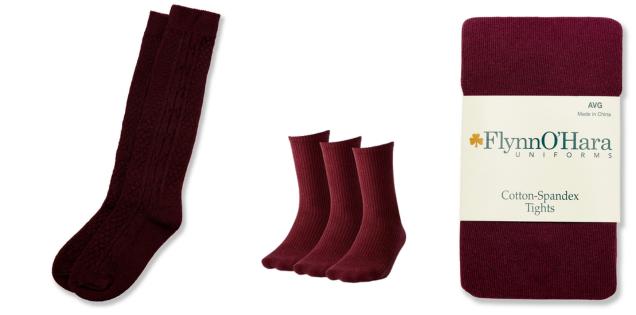

Crew Socks, knee-high socks, or tights. Can be maroon, gray, or white.

Plaid hair accessories can be purchased from Flynn & O'Hara.But any simple bow or beads may be worn as long as they are maroon, gray, black, white, or clear (beads only).