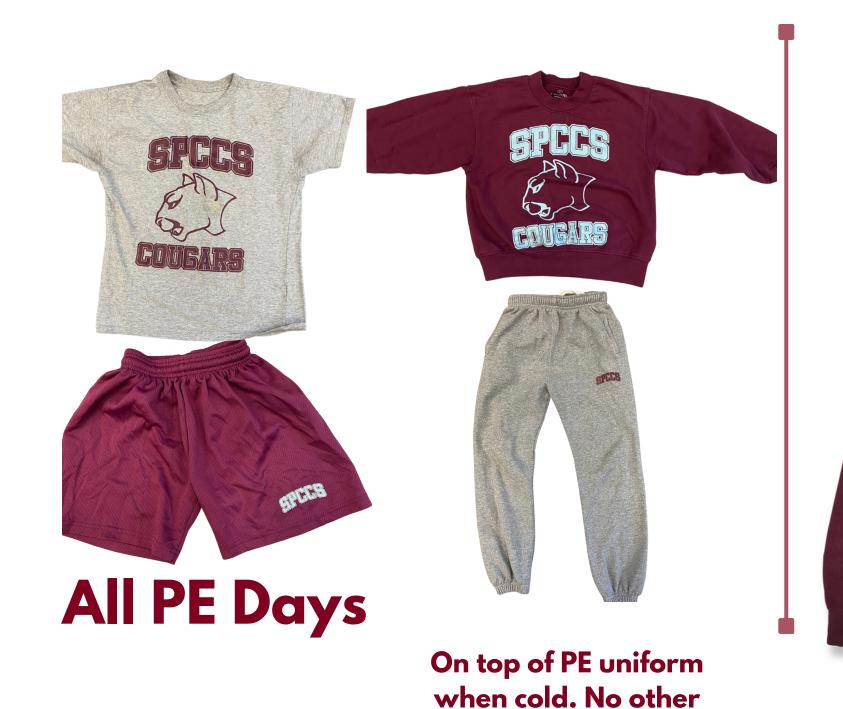

## PE Uniform

#### **All PE Days**

On top of PE uniform when cold. No other sweatpants or sweatshirts may be worn.