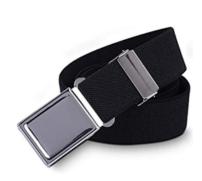

## Can be purchased elsewhere

Oxford blouse or shirt with short or long sleves

Belt is required with pants and shorts. For K-1 it is highly recommended to use elastic belts with magnetic claps Flat front khaki slacks. No leggings!