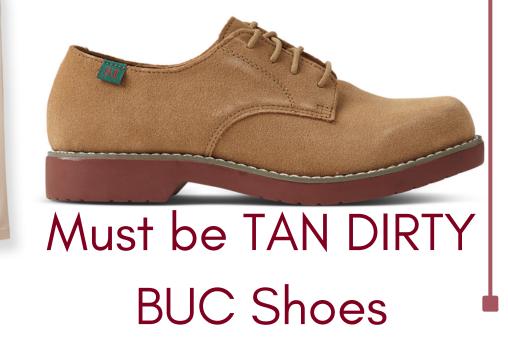

ack, gray, or clear (beads only).





OR







OR









# K-5 Girl Uniform <u>Regular Uniform</u>

AVG Made in China









Optional Hair accessories in school plaid, maroon, white, black, gray, or clear (beads only).





#### **Required starting in Nov.**





## PE Uniform



#### **All PE Days**



On top of PE uniform when cold. No other sweatpants or sweatshirts may be worn.



## K-5 Girl Uniform



Skirt or flat

front kahki

slacks

## <u>Required from Flynn O'Hara</u>





Required Nov 1 - Feb 29.

sweatshirts may be worn.

sweatpants or

## Can be purchased elsewhere

Oxford blouse or shirt with short or long sleves





Belt is required with pants and shorts. For K-1 it is highly recommended to use elastic belts with magnetic claps Flat front khaki slacks. No leggings!





Crew Socks, knee-high socks, or tights. Can be maroon, gray, or white.





Plaid hair accessories can be purchased from Flynn & O'Hara.But any simple bow or beads may be worn as long as they are maroon, gray, black, white, or clear (beads only).







**≁** @ ⊛ 1•

Required Nov 1 - Feb 29.









## PE Uniform



#### **All PE Days**



On top of PE uniform when cold. No other sweatpants or sweatshirts may be worn.







On top of PE uniform when cold. No other sweatpants or sweatshirts may be worn.





Required Nov 1 - Feb 29.

### Can be purchased elsewhere

Oxford shirt with short or long sleves



Belt is required with pants and shorts. For K-1 it is highly recommended to use elastic belts with magnetic claps





White or tan socks above the ankle



Must be TAN DIRTY BUC Sh