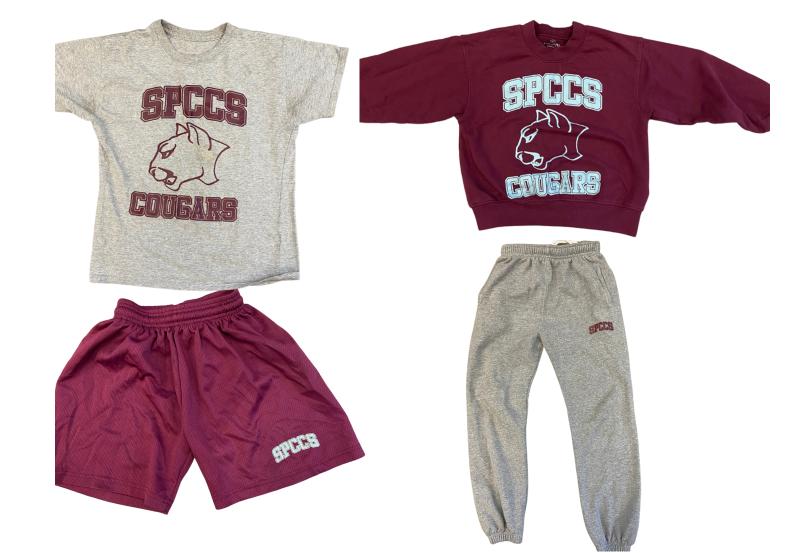

## PE Uniform

#### **All PE Days**

On top of PE uniform when cold. No other sweatpants or sweatshirts may be worn.

## <u>Required from Flynn O'Hara</u>

Required Nov 1 - Feb 29.

sweatshirts may be worn.

sweatpants or

#### **All PE Days**

On top of PE uniform when cold. No other sweatpants or sweatshirts may be worn.

On top of PE uniform when cold. No other sweatpants or sweatshirts may be worn.

Required Nov 1 - Feb 29.