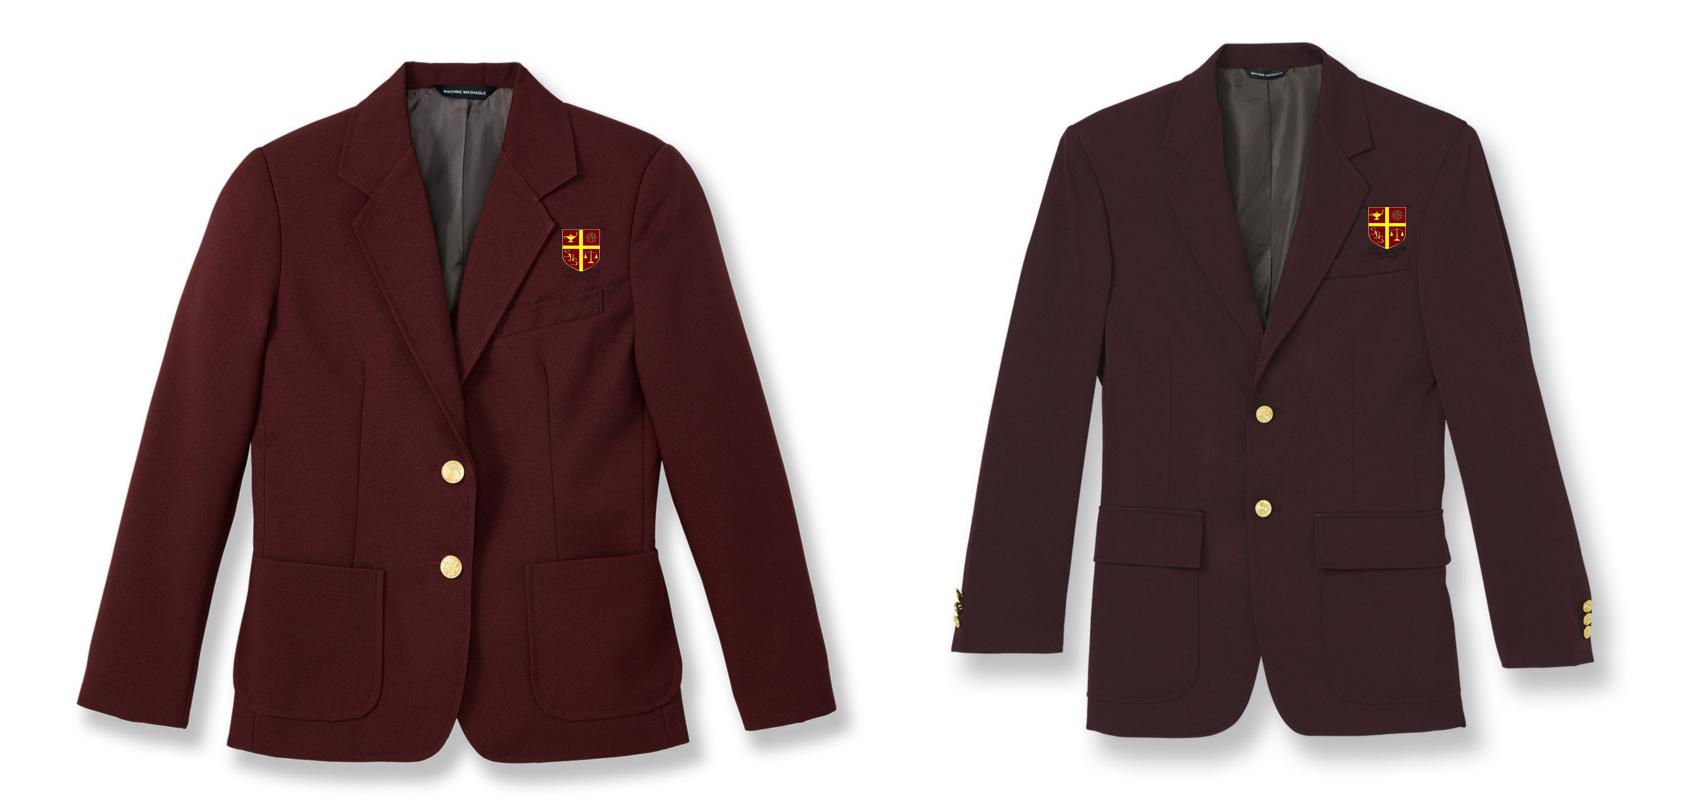

# Middle School Uniform

Middle School follows the same uniform guidelines as K-5 Girls and Boys, with the addition of a blazer that is worn daily from November 1 – March 1.