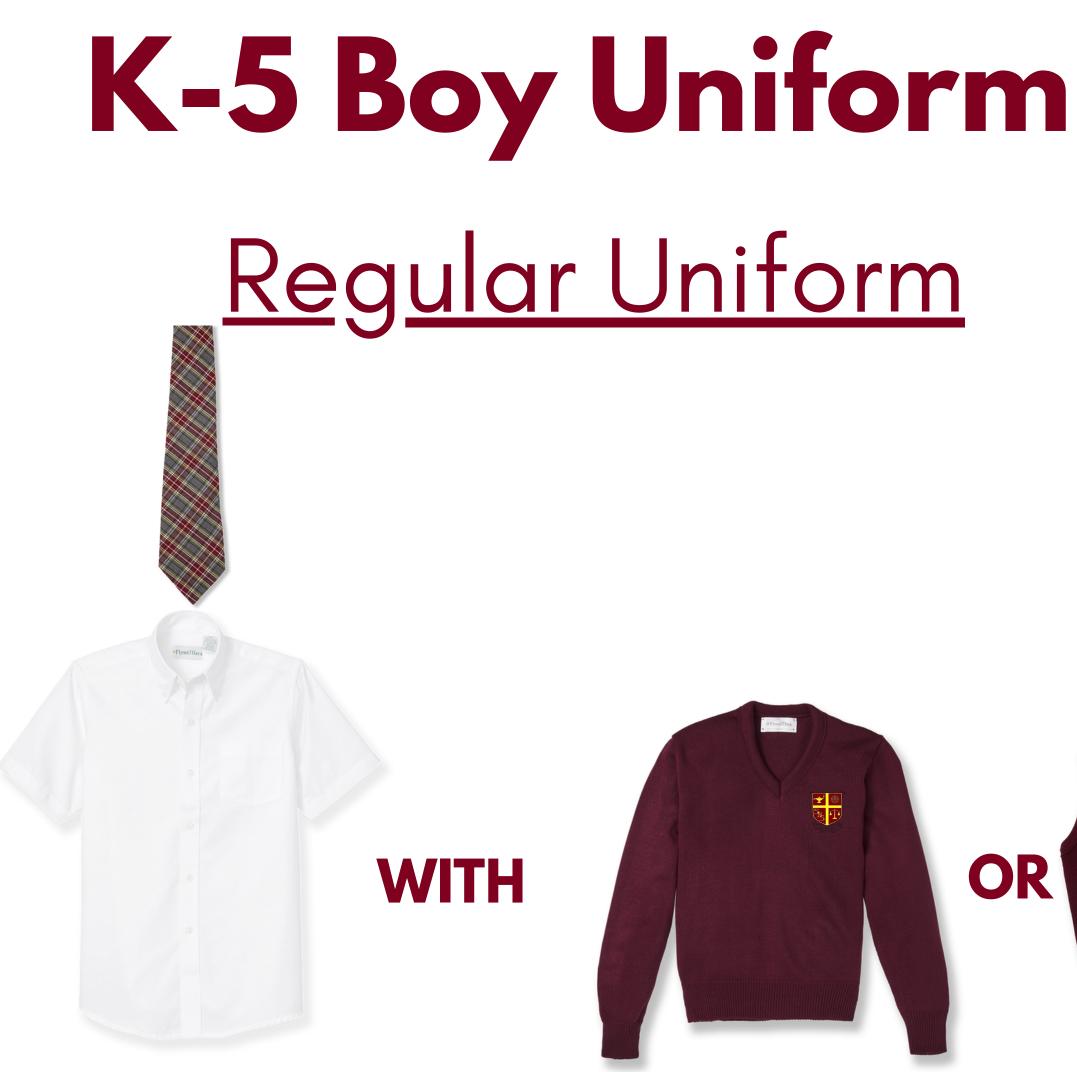

## <u>Required from Flynn O'Hara</u>

Required Nov 1 - Feb 29.

sweatshirts may be worn.

sweatpants or

## Can be purchased elsewhere

Oxford blouse or shirt with short or long sleves

Belt is required with pants and shorts. For K-1 it is highly recommended to use elastic belts with magnetic claps Flat front khaki slacks. No leggings!

**≁** @ ⊛ 1•

Required Nov 1 - Feb 29.