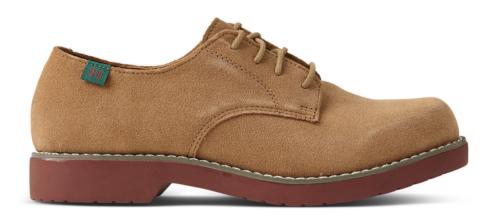

# **Pre-K Uniform** <u>Regular Uniform</u>



Optional Hair accessories in maroon, white, black, gray, or clear (beads only).





OR







OR









# K-5 Girl Uniform <u>Regular Uniform</u>

AVG Made in China









Optional Hair accessories in school plaid, maroon, white, black, gray, or clear (beads only).





#### **Required starting in Nov.**





## PE Uniform



#### **All PE Days**



On top of PE uniform when cold. No other sweatpants or sweatshirts may be worn.



## K-5 Girl Uniform



Skirt or flat

front kahki

slacks

## <u>Required from Flynn O'Hara</u>





Required Nov 1 - Feb 29.

sweatshirts may be worn.

sweatpants or

## Can be purchased elsewhere

Oxford blouse or shirt with short or long sleves





Belt is required with pants and shorts. For K-1 it is highly recommended to use elastic belts with magnetic claps Flat front khaki slacks. No leggings!





Crew Socks, knee-high socks, or tights. Can be maroon, gray, or white.





Plaid hair accessories can be purchased from Flynn & O'Hara.But any simple bow or beads may be worn as long as they are maroon, gray, black, white, or clear (beads only).







**≁** @ ⊛