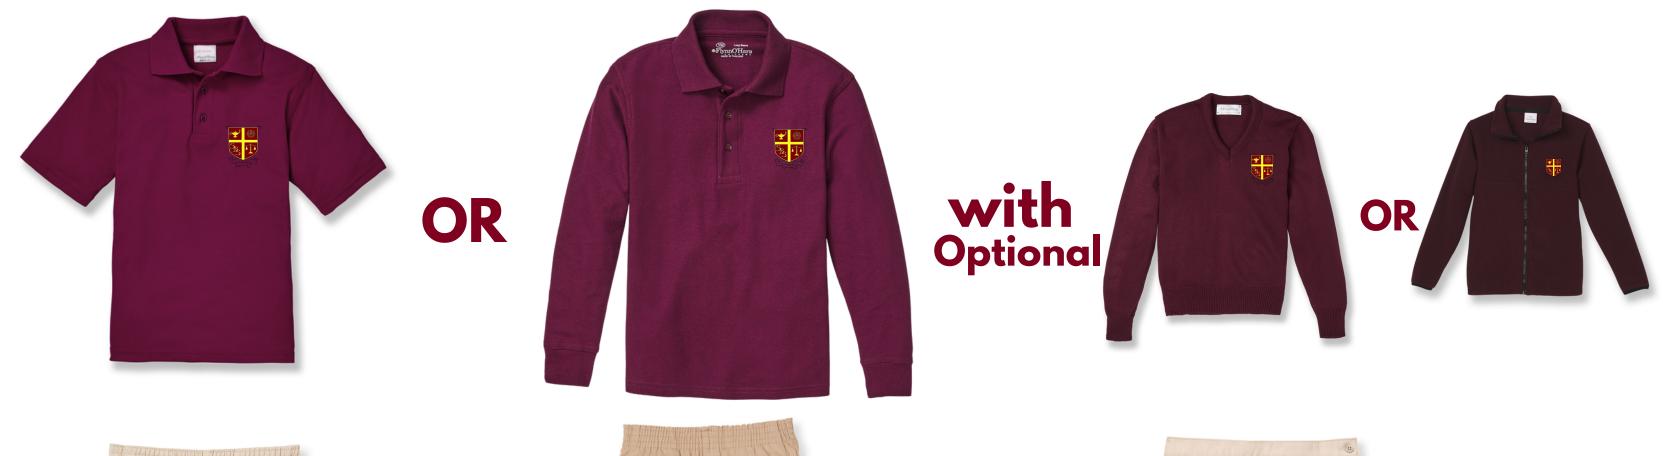

# K-5 Girl Uniform <u>Regular Uniform</u>

AVG Made in China

Optional Hair accessories in school plaid, maroon, white, black, gray, or clear (beads only).

## <u>Required from Flynn O'Hara</u>

Required Nov 1 - Feb 29.

sweatshirts may be worn.

sweatpants or

**≁** @ ⊛ 1•

Required Nov 1 - Feb 29.