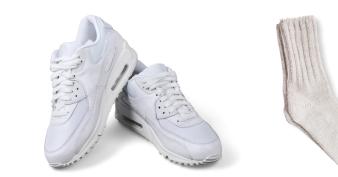

Crew Socks, knee-high socks, or tights. Can be maroon, gray, or white.

Plaid hair accessories can be purchased from Flynn & O'Hara.But any simple bow or beads may be worn as long as they are maroon, gray, black, white, or clear (beads only).