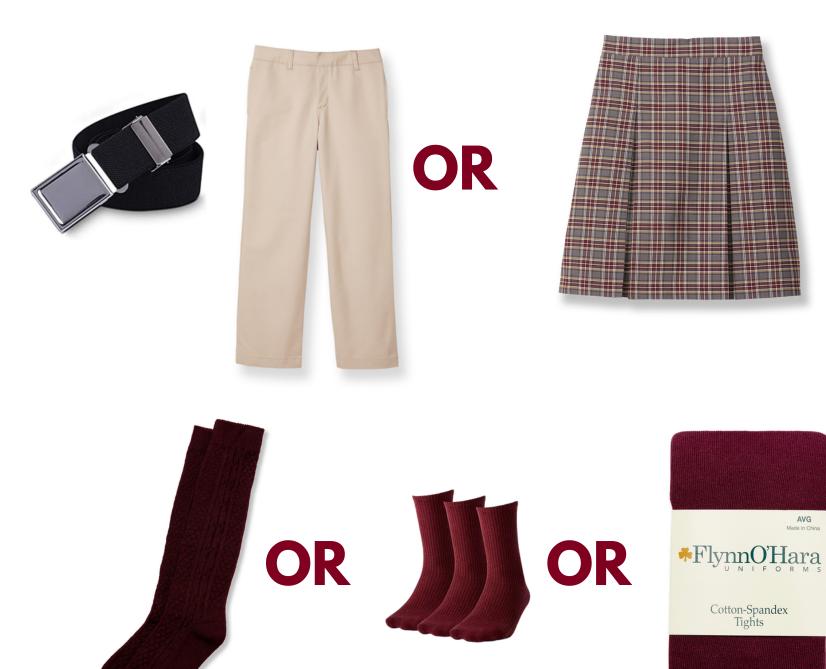

## K-5 Girl Uniform

Skirt or flat

front kahki

slacks

## Can be purchased elsewhere

Oxford blouse or shirt with short or long sleves

Belt is required with pants and shorts. For K-1 it is highly recommended to use elastic belts with magnetic claps Flat front khaki slacks. No leggings!

Crew Socks, knee-high socks, or tights. Can be maroon, gray, or white.

Plaid hair accessories can be purchased from Flynn & O'Hara.But any simple bow or beads may be worn as long as they are maroon, gray, black, white, or clear (beads only).