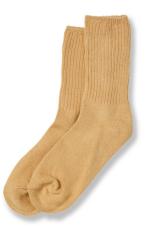

### Can be purchased elsewhere

Oxford shirt with short or long sleves

Belt is required with pants and shorts. For K-1 it is highly recommended to use elastic belts with magnetic claps

White or tan socks above the ankle