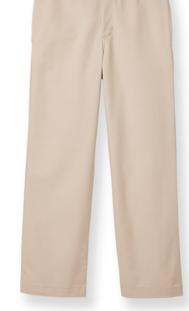

## Can be purchased elsewhere

Oxford blouse or shirt with short or long sleves

Belt is required with pants and shorts. For K-1 it is highly recommended to use elastic belts with magnetic claps Flat front khaki slacks. No leggings!