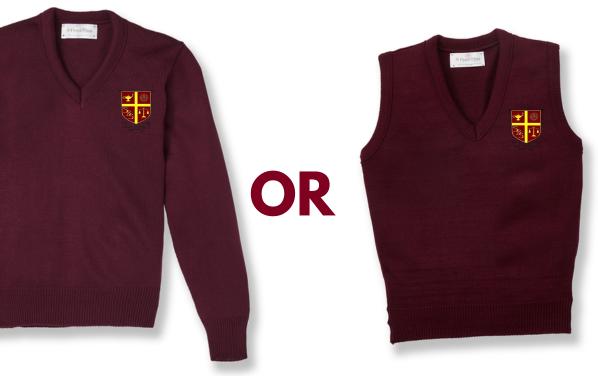

## <u>Required from Flynn O'Hara</u>

Required Nov 1 - Feb 29.

sweatshirts may be worn.

sweatpants or

**≁** @ ⊛ 1•

Required Nov 1 - Feb 29.