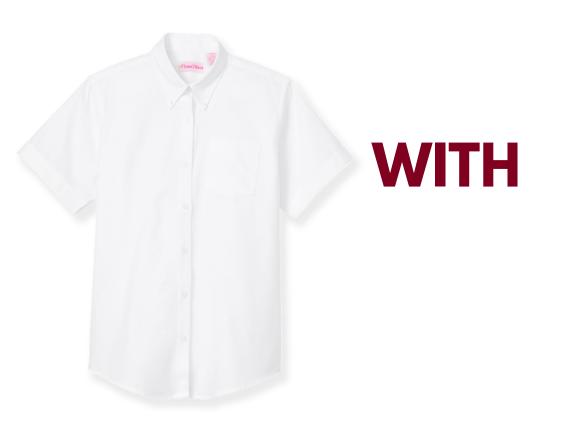

## Can be purchased elsewhere

Oxford blouse or shirt with short or long sleves

Belt is required with pants and shorts. For K-1 it is highly recommended to use elastic belts with magnetic claps Flat front khaki slacks. No leggings!