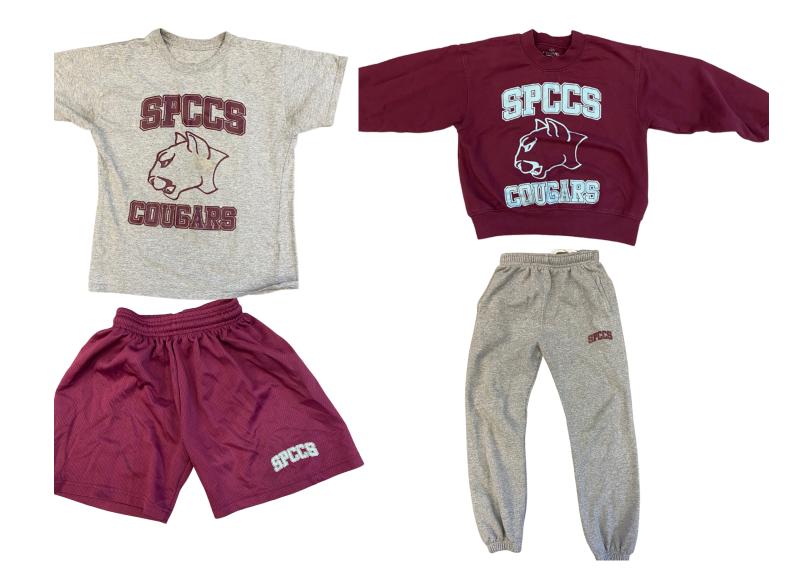

## PE Uniform

#### **All PE Days**

On top of PE uniform when cold. No other sweatpants or sweatshirts may be worn.