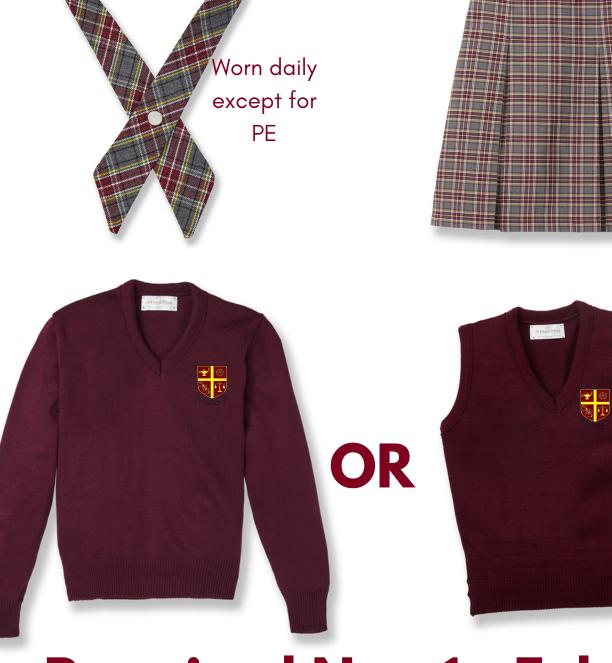

## <u>Required from Flynn O'Hara</u>

Required Nov 1 - Feb 29.

sweatshirts may be worn.

sweatpants or

**≁** @ ⊛ 1•

Required Nov 1 - Feb 29.