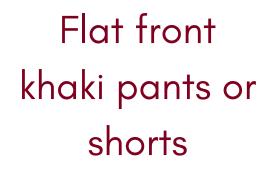

## K-5 Girl Uniform

Skirt or flat

front kahki

slacks

## Can be purchased elsewhere

Oxford blouse or shirt with short or long sleves

Belt is required with pants and shorts. For K-1 it is highly recommended to use elastic belts with magnetic claps Flat front khaki slacks. No leggings!