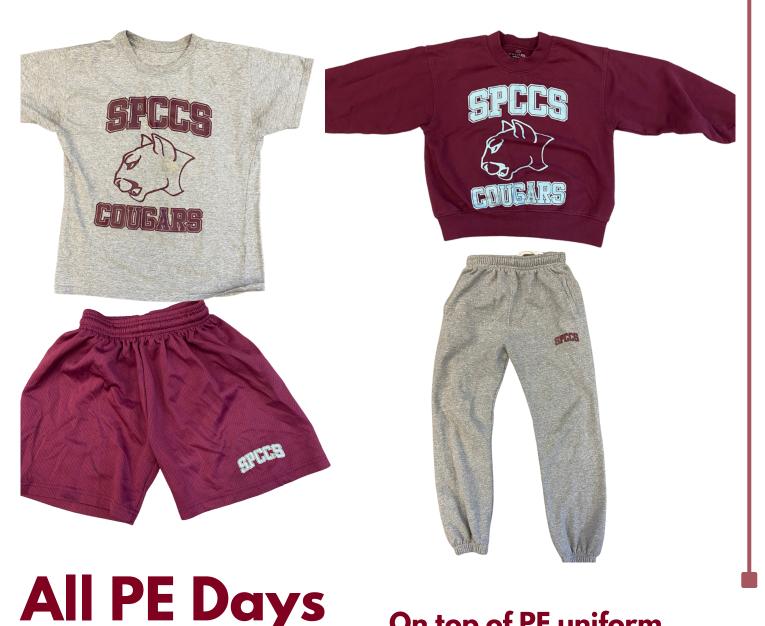

## PE Uniform

#### **All PE Days**

On top of PE uniform when cold. No other sweatpants or sweatshirts may be worn.

#### **All PE Days**

On top of PE uniform when cold. No other sweatpants or sweatshirts may be worn.

On top of PE uniform when cold. No other sweatpants or sweatshirts may be worn.

Required Nov 1 - Feb 29.