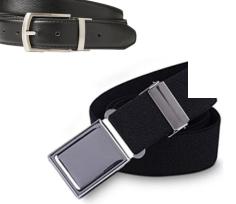

## Can be purchased elsewhere

Oxford blouse or shirt with short or long sleves

Belt is required with pants and shorts. For K-1 it is highly recommended to use elastic belts with magnetic claps Flat front khaki slacks. No leggings!

### Can be purchased elsewhere

Oxford shirt with short or long sleves

Belt is required with pants and shorts. For K-1 it is highly recommended to use elastic belts with magnetic claps

White or tan socks above the ankle