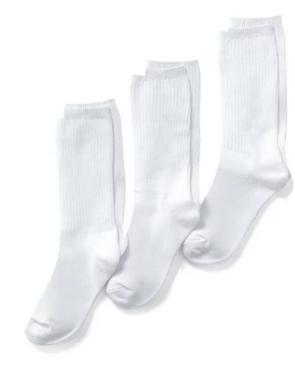

Crew Socks, knee-high socks, or tights. Can be maroon, gray, or white.

Plaid hair accessories can be purchased from Flynn & O'Hara.But any simple bow or beads may be worn as long as they are maroon, gray, black, white, or clear (beads only).